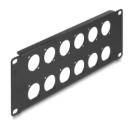

## Description

This patch panel by Delock can be mounted in a 10" rack. With its standardized dimensions, it is suitable for easy mounting of 12 D-type modules.

Item no. 88054

EAN: 4043619880546 Country of origin: China Package: Box

# **Specification**

- 12 D-type ports 24 x 19 mm
- For mounting in 10" racks, 2U
- Material: metal
- Colour: black
- Dimensions (LxWxH): ca. 254.0 x 88.0 x 12.5 mm