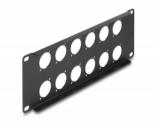

## Description

This patch panel by Delock can be mounted in a 10" rack. With its standardized dimensions, it is suitable for easy mounting of 12 D-type modules.

Item no. 88054

EAN: 4043619880546 Country of origin: China Package: Box

# **Specification**

- 12 D-type ports 24 x 19 mm
- For mounting in 10" racks, 2U
- Material: metal
- Colour: black
- Dimensions (LxWxH): ca. 254.0 x 88.0 x 12.5 mm