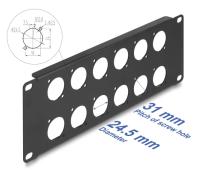

# **Specification**

- 12 D-type ports 24 x 19 mm
- For mounting in 10" racks, 2U
- Material: metal
- Colour: black
- Dimensions (LxWxH): ca. 254.0 x 88.0 x 12.5 mm

# **Physical characteristics**

| Material: | metal   |
|-----------|---------|
| Length:   | 254 mm  |
| Width:    | 88 mm   |
| Height:   | 12.5 mm |
| Colour:   | black   |