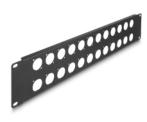

# **Specification**

- 24 D-type ports 24 x 19 mm
- For mounting in 19" racks, 2U
- Material: metal
- Colour: black
- Dimensions (LxWxH): ca. 483.0 x 88.0 x 12.5 mm