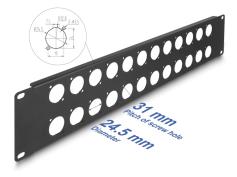

# **Specification**

- 24 D-type ports 24 x 19 mm
- For mounting in 19" racks, 2U
- Material: metal
- Colour: black
- Dimensions (LxWxH): ca. 483.0 x 88.0 x 12.5 mm

# **Physical characteristics**

| Material: | metal   |
|-----------|---------|
| Length:   | 483 mm  |
| Width:    | 88 mm   |
| Height:   | 12.5 mm |
| Colour:   | black   |