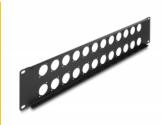

# **Specification**

- 24 D-type ports 24 x 19 mm
- For mounting in 19" racks, 2U
- Material: metal
- Colour: black
- Dimensions (LxWxH): ca. 483.0 x 88.0 x 12.5 mm