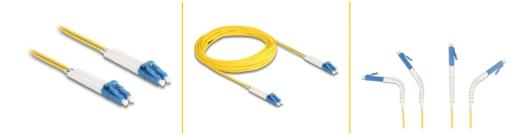

#### With angled connectors

The connectors can be angled in any direction, e.g. to the right, left, up or down. They also allow space-saving installation in narrow places.