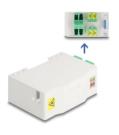

## **Description**

This FTTH optical fiber connection box by Delock is ideal for quickly and securely setting up the fiber optic network in buildings. It can accommodate up to four SC Simplex or LC Duplex couplers.

# **Specification**

- Optical fiber connection box for FTTH applications
- Connection box with 4 x LC Duplex couplers
- 4 slots for SC Simplex or LC Duplex couplings
- DIN rail mounting: 35 mm
- · With splice holder
- Protective flip
- · Housing colour: white
- · Housing material: ABS
- Dimensions (LxWxH): ca. 85.0 x 60.6 x 31.5 mm