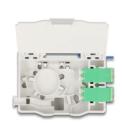

# **Specification**

- Optical fiber connection box for FTTH applications
- Connection box with 4 x LC Duplex couplers
- 4 slots for SC Simplex or LC Duplex couplings
- DIN rail mounting: 35 mm
- · With splice holder
- Protective flip
- · Housing colour: white
- · Housing material: ABS
- Dimensions (LxWxH): ca. 85.0 x 60.6 x 31.5 mm

#### Package content

- Optical fiber connection box
- 4 x LC Duplex coupler
- 8 x heat shrink splice protection