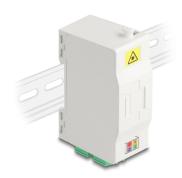

# Connection box for DIN rail mounting

The integrated clips allow the mounting on 35 mm DIN rail.

#### Item no. 88098

EAN: 4043619880980 Country of origin: China Package: White Box