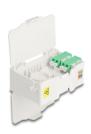

## With splice holder

The integrated splice holder enables clean routing of the individual fibers for optimal transmission of lightwave signals.

#### Package content

- Optical fiber connection box
- 4 x LC Duplex coupler
- 8 x heat shrink splice protection