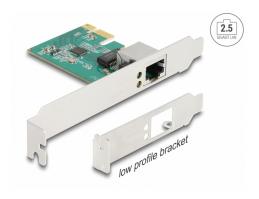

# Delock PCI Express x1 Card to 1 x RJ45 2.5 Gigabit LAN RTL8125

## Package content

- PCI Express card
- Low profile bracket
- User manual

## **Physical characteristics**

| Slot bracket: | Low Profile |
|---------------|-------------|
|               | standard    |