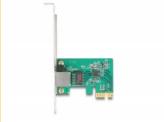

# Delock PCI Express x1 Card to 1 x RJ45 2.5 Gigabit LAN RTL8125

## **Specification**

Connectors:

external: 1 x 2.5 Gigabit LAN RJ45 jack

internal: 1 x PCI Express x1, V2.1

- Chipset: Realtek RTL8125B
- · Data transfer rate:

Ethernet up to 10 Mbps

Fast Ethernet up to 100 Mbps

## Interface

| External: | 1 x Gigabit LAN RJ45 jack |
|-----------|---------------------------|
| Internal: | 1 x PCI Express x1, V2.1  |