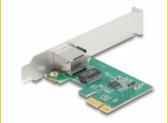

# Delock PCI Express x1 Card to 1 x RJ45 2.5 Gigabit LAN RTL8125

## **Specification**

Connectors:

external: 1 x 2.5 Gigabit LAN RJ45 jack

internal: 1 x PCI Express x1, V2.1

- Chipset: Realtek RTL8125B
- · Data transfer rate:

Ethernet up to 10 Mbps

Fast Ethernet up to 100 Mbps

## Interface

| External: | 1 x Gigabit LAN RJ45 jack |
|-----------|---------------------------|
| Internal: | 1 x PCI Express x1, V2.1  |