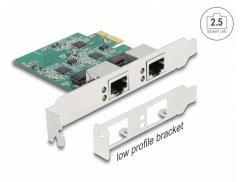

# Delock PCI Express x1 Card to 2 x RJ45 2.5 Gigabit LAN RTL8125

### **Specification**

- Connectors: external: 2 x 2.5 Gigabit LAN RJ45 jack internal: 1 x PCI Express x1, V2.1
- Chipset: Realtek RTL8125B
- Data transfer rate: Ethernet up to 10 Mbps
  Fast Ethernet up to 100 Mbps
  Gigabit Ethernet up to 1000 Mbps
  NBASE-T with up to 2.5 Gbps
  PCI Express x1 up to 2.5 Gbps
- Supports IEEE 802.3 / 802.3u / 802.3ab
- Supports Wake On LAN (WOL)
- Supports IEEE 802.1P layer 2 priority encoding
- Supports IEEE 802.3x full duplex flow control
- Supports IEEE 802.1Q Virtual LAN (VLAN)
- Supports 16k Jumbo Frames
- Supports PXE
- LED indicator for link and activity

#### Package content

- PCI Express card
- Low profile bracket
- User manual

## **Physical characteristics**

| Slot bracket: | Low Profile |
|---------------|-------------|
|               | standard    |