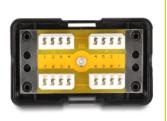

### **Description**

This connection box by Delock can be used to extend and repair network installation cables. The cable ends can be connected by LSA terminals.

### **Specification**

- LSA mounting
- Cat.6 specification
- Bandwidth: 250 MHz
- For solid or stranded wire (24 23 AWG)
- With strain relief
- · Colour: black
- Material: plastic / metal
- Dimensions (LxWxH): ca. 69 x 41 x 26 mm