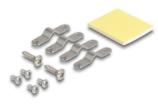

### Package content

- Connecting box
- · Foam pad self-adhesive
- 4 x strain relief
- 4 x screw 5.0 x 2.9 mm
- 2 x screw 13.5 x 2.9 mm