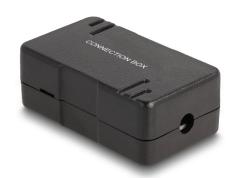

# **Delock Network Connection Box LSA Cat.6 black**

### **Description**

This connection box by Delock can be used to extend and repair network installation cables. The cable ends can be connected by LSA terminals.

### **Specification**

- LSA mounting
- Cat.6 specification
- Bandwidth: 250 MHz
- For solid or stranded wire (24 23 AWG)
- With strain relief
- · Colour: black
- Material: plastic / metal
- Dimensions (LxWxH): ca. 69 x 41 x 26 mm