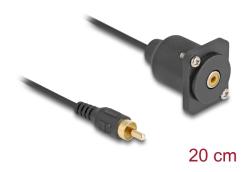

# Delock D-Type Cable RCA male to female black 20 cm

#### **Description**

This cable by Delock can be used e.g. for installation in a panel or housing with D-Type opening and can be used to connect various devices with RCA connection.

## **Specification**

- Connectors:
  - 1 x RCA male
  - 1 x RCA female
- For D-type ports with 24 x 19 mm
- Panel cut-out (diameter): ca. 24 mm
- · Two mounting holes for screw fastening
- Cable diameter: ca. 2.8 mm
- Length incl. connectors: ca. 20 cm
- Material: PVCColour: black