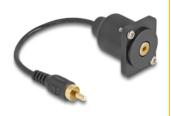

# Delock D-Type Cable RCA male to female black 20 cm

#### **Description**

This cable by Delock can be used e.g. for installation in a panel or housing with D-Type opening and can be used to connect various devices with RCA connection.

## **Specification**

- Connectors:
  - 1 x RCA male
  - 1 x RCA female
- For D-type ports with 24 x 19 mm
- Panel cut-out (diameter): ca. 24 mm
- · Two mounting holes for screw fastening
- Cable diameter: ca. 2.8 mm
- Length incl. connectors: ca. 20 cm
- Material: PVCColour: black