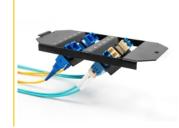

#### Description

This Keystone Mounting by Delock can be installed in floor tanks. It offers 12 installation spaces for individual assembly of SC Simplex or LC Duplex adapters.

### **Specification**

- 12 slots for SC Simplex or LC Duplex couplings
- Rectangular cut-out 13.4 x 9.9 mm
- Pitch of screw hole: ca. 18.0 mm
- · Material: metal
- · Colour: black
- Dimensions (LxWxH): ca. 175 x 75 x 30 mm