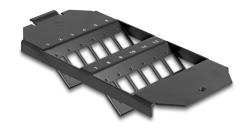

#### Description

This Keystone Mounting by Delock can be installed in floor tanks. It offers 12 installation spaces for individual assembly of SC Simplex or LC Duplex adapters.

### **Specification**

- 12 slots for SC Simplex or LC Duplex couplings
- Rectangular cut-out 13.4 x 9.9 mm
- Pitch of screw hole: ca. 18.0 mm
- · Material: metal
- · Colour: black
- Dimensions (LxWxH): ca. 175 x 75 x 30 mm