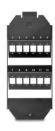

#### Description

This Keystone Mounting by Delock can be installed in floor tanks. It offers 12 installation spaces for individual assembly of SC Simplex or LC Duplex adapters.

### **Specification**

- 12 slots for SC Simplex or LC Duplex couplings
- Rectangular cut-out 13.4 x 9.9 mm
- Pitch of screw hole: ca. 18.0 mm
- · Material: metal
- · Colour: black
- Dimensions (LxWxH): ca. 175 x 75 x 30 mm