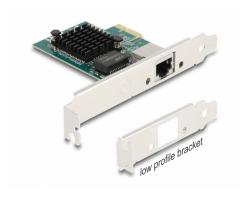

# **Package content**

- PCI Express card
- Low profile bracket
- User manual

# **Physical characteristics**

Slot bracket: Low Profile

standard