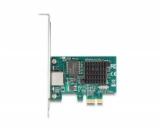

## **Specification**

Connectors:

external: 1 x Gigabit LAN RJ45 jack internal: 1 x PCI Express x1, V1.1

- Chipset: Broadcom BCM5721
- · Data transfer rate:

Ethernet up to 10 Mbps

Fast Ethernet up to 100 Mbps

#### Interface

External: 1 x Gigabit LAN RJ45 jack

Internal: 1 x PCI Express x1, V1.1