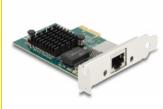

## **Specification**

Connectors:

external: 1 x Gigabit LAN RJ45 jack internal: 1 x PCI Express x1, V1.1

- Chipset: Broadcom BCM5721
- · Data transfer rate:

Ethernet up to 10 Mbps

Fast Ethernet up to 100 Mbps

#### Interface

External: 1 x Gigabit LAN RJ45 jack

Internal: 1 x PCI Express x1, V1.1