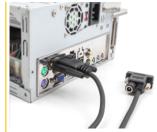

## **Description**

This serial D-Sub9 cable by Delock can supply devices with power via a **power supply** at pin 9. It is suitable for cash register systems (POS), printers, barcode scanners, etc.

## **Power supply**

The power supply at the D-Sub9 socket of the RS-232 cable can e.g. be implemented with a power supply and the appropriate DC connection.