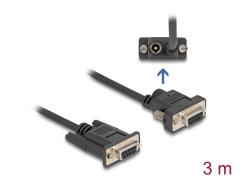

# Delock Serial Cable RS-232 D-Sub9 female to D-Sub9 female Power Connection at Pin 9 3 m

## **Specification**

- Connectors:
  - 1 x serial D-Sub9 female with screws (pin 9 not connected)
  - 1 x serial D-Sub9 female with screws (DC power connection at pin 9)
  - 1 x DC 5.5 x 2.1 mm female
- Pin assignment: 1:1
- Current at pin 9: max. 3 A
- Cable gauge: 26 AWG
- Insulator: PVC
- · Colour: black
- Screw type: #4-40 UNC
- Cable diameter: ca. 4.5 mm
- Cable length incl. connectors: ca. 3 m