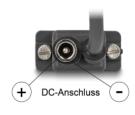

## Specification of power connector

- · Input: DC socket
- Output: D-Sub female pin 9

- Shield outside, Plus inside
- Dimensions:

inside: ø ca. 2.1 mm outside: ø ca. 5.5 mm