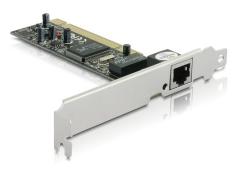

# Delock PCI Card > 1 x LAN 10/100 Mb/s

## Description

The Delock PCI Lan card provides a network connection with a data transfer rate up to 100 Mb/s.

Item no. 88316

EAN: 4043619883165 Country of origin: China Package: Blister

## **Specification**

- 1 x Lan RJ45 port
- Compatible with IEEE 802.3, IEEE 802.3u, IEEE 802.3ab
- Data transfer rate up to 10/100 Mb/s
- 32-Bit PCI standard 2.2
- Supports Wake On Lan (WOL)
- Supports IEEE802.3x full duplex flow control