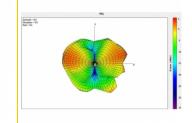

# **Specification**

- RP-SMA screw interface male
- Splash proof
- Frequency range: 2.4000 - 2.4835 GHz, 5.1500 - 5.7250 GHz
- GAIN:
  - 2.4 dBi @ 2.4 GHz
  - 3.3 dBi @ 5.7 GHz
- Impedance: 50 Ohm
- VSWR: 2.0 max
- Operating temperature: -20 °C ~ 65 °C
- Dimension: 89 mm (length) x 7.8 mm (Ø top) x 10 mm (Ø SMA)