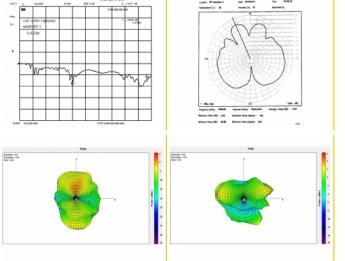

# **Specification**

- RP-SMA screw interface male
- Splash proof
- Frequency range: 2.4000 - 2.4835 GHz, 5.1500 - 5.7250 GHz
- GAIN:
  - 2.4 dBi @ 2.4 GHz
  - 3.3 dBi @ 5.7 GHz
- Impedance: 50 Ohm
- VSWR: 2.0 max
- Operating temperature: -20 °C ~ 65 °C
- Dimension: 89 mm (length) x 7.8 mm (Ø top) x 10 mm (Ø SMA)