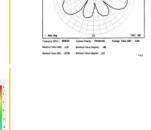

# **Specification**

- RP-SMA screw interface male
- Splash proof
- Frequency range: 2.4000 - 2.4835 GHz, 5.1500 - 5.7250 GHz
- GAIN:
  - 2.4 dBi @ 2.4 GHz
  - 3.3 dBi @ 5.7 GHz
- Impedance: 50 Ohm
- VSWR: 2.0 max
- Operating temperature: -20 °C ~ 65 °C
- Dimension: 89 mm (length) x 7.8 mm (Ø top) x 10 mm (Ø SMA)