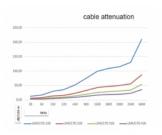

## **Specification**

• Antenna extension cable

• Connectors: RP-SMA plug > RP-SMA jack

• Cable type: CFD/RF200

• Attenuation:

2.4 GHz 0.55 dB per meter 5.7 GHz 0.86 dB per meter

• Diameter: 4.80 mm

· Color: black