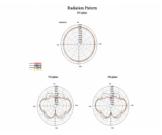

## **Specification**

• Connector: SMA plug

• Frequency range:

791 - 894 MHz

1920 - 2170 MHz

Antenna gain:

0.1 - 1.2 dBi @ 791 - 894 MHz

3.0 - 4.5 dBi @ 1920 - 2170 MHz

### **Technical characteristics**

| Frequency range:       | 1920 - 2170 MHz<br>791 - 894 MHz                                 |
|------------------------|------------------------------------------------------------------|
| Gain:                  | 0.1 - 1.2 dBi @ 791 - 894 MHz<br>3.0 - 4.5 dBi @ 1920 - 2170 MHz |
| Impedance:             | 50 Ω                                                             |
| Operating temperature: | -10 °C ~ 55 °C                                                   |
| Polarisation:          | linear vertical                                                  |
| VSWR:                  | 3.0                                                              |