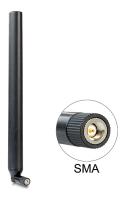

# Delock LTE Antenna SMA plug 0.1 - 4.5 dBi omnidirectional with tilt joint black

## **Specification**

• Connector: SMA plug

• Frequency range:

791 - 894 MHz

1920 - 2170 MHz

Antenna gain:

0.1 - 1.2 dBi @ 791 - 894 MHz

3.0 - 4.5 dBi @ 1920 - 2170 MHz

• Impedance: 50 Ohm

Polarisation: linear, vertical

• VSWR: 3.0

• Operating temperature: -10 °C ~ 55 °C

· Housing material: ABS

· Colour: black

• Length:

ca. 296.10 mm (with tilt joint)