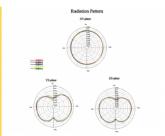

## **Specification**

• Connector: SMA plug

• Frequency range:

791 - 894 MHz

1920 - 2170 MHz

Antenna gain:

0.1 - 1.2 dBi @ 791 - 894 MHz

3.0 - 4.5 dBi @ 1920 - 2170 MHz

### **Technical characteristics**

| Frequency range:       | 1920 - 2170 MHz<br>791 - 894 MHz                                 |
|------------------------|------------------------------------------------------------------|
| Gain:                  | 0.1 - 1.2 dBi @ 791 - 894 MHz<br>3.0 - 4.5 dBi @ 1920 - 2170 MHz |
| Impedance:             | 50 Ω                                                             |
| Operating temperature: | -10 °C ~ 55 °C                                                   |
| Polarisation:          | linear vertical                                                  |
| VSWR:                  | 3.0                                                              |