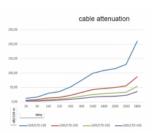

## **Specification**

Antenna extension cable

· Connectors: SMA jack > SMA plug

Cable type: CFD/RF200

Attenuation:

2.4 GHz 0.55 dB per meter

5.7 GHz 0.86 dB per meter

· Diameter: 4.80 mm