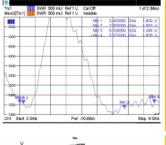

#### **Specification**

• Connector: RP-SMA plug

• Frequency range:

2.400 - 2.500 GHz

5.100 - 5.875 GHz

· Antenna gain:

5 dBi @ 2.5 GHz

7 dBi @ 5.7 GHz

• Impedance: 50 Ohm

• Polarisation: vertical

• VSWR: 2.0

· HBW horizontal beamwidth:

70° @ 2.5 GHz

50° @ 5.7 GHz

VBW vertical beamwidth:

70° @ 2.5 GHz

60° @ 5.7 GHz

- Operating temperature: -10 °C ~ 55 °C
- · Housing material: ABS UV resistant

- Colour: black
- Dimensions:
  - ca. 90 x 120 x 13 mm (with tilt joint)
  - ca. 90 x 95 x 13 mm (without tilt joint)
- Diameter:
  - ca. 7.80 mm (top)
  - ca. 12.90 mm (RP-SMA)