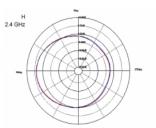

#### **Specification**

• Connector: RP-SMA plug

• Frequency range:

2.400 - 2.500 GHz

5.100 - 5.875 GHz

· Antenna gain:

5 dBi @ 2.5 GHz

7 dBi @ 5.7 GHz

• Impedance: 50 Ohm

• Polarisation: vertical

• VSWR: 2.0

· HBW horizontal beamwidth:

70° @ 2.5 GHz

50° @ 5.7 GHz

VBW vertical beamwidth:

70° @ 2.5 GHz