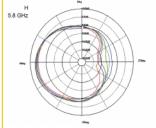

#### **Specification**

• Connector: RP-SMA plug

• Frequency range:

2.400 - 2.500 GHz

5.100 - 5.875 GHz

· Antenna gain:

5 dBi @ 2.5 GHz

7 dBi @ 5.7 GHz

• Impedance: 50 Ohm

• Polarisation: vertical

• VSWR: 2.0

· HBW horizontal beamwidth:

70° @ 2.5 GHz

50° @ 5.7 GHz

VBW vertical beamwidth:

70° @ 2.5 GHz