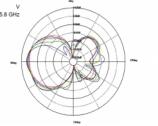

#### **Specification**

• Connector: RP-SMA plug

• Frequency range:

2.400 - 2.500 GHz

5.100 - 5.875 GHz

· Antenna gain:

5 dBi @ 2.5 GHz

7 dBi @ 5.7 GHz

• Impedance: 50 Ohm

• Polarisation: vertical

• VSWR: 2.0

· HBW horizontal beamwidth:

70° @ 2.5 GHz

50° @ 5.7 GHz

VBW vertical beamwidth:

70° @ 2.5 GHz