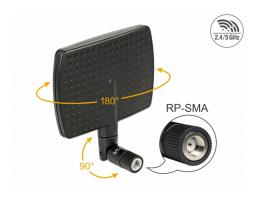

# Delock WLAN 802.11 ac/a/b/g/n Antenna RP-SMA plug 5 - 7 dBi directional with tilt joint black

#### Description

This Wireless LAN antenna can be connected to a WLAN device with RP-SMA interface, in order to send and receive signals. Due to the directivity of this antenna the wireless supply is improved in rooms.

#### **Specification**

• Connector: RP-SMA plug

• Frequency range:

2.400 - 2.500 GHz

5.100 - 5.875 GHz

· Antenna gain:

5 dBi @ 2.5 GHz

7 dBi @ 5.7 GHz

• Impedance: 50 Ohm

• Polarisation: vertical

• VSWR: 2.0

· HBW horizontal beamwidth:

70° @ 2.5 GHz

50° @ 5.7 GHz

VBW vertical beamwidth:

70° @ 2.5 GHz

60° @ 5.7 GHz

- Operating temperature: -10 °C ~ 55 °C
- · Housing material: ABS UV resistant

- Colour: black
- Dimensions:
  - ca. 90 x 120 x 13 mm (with tilt joint)
  - ca. 90 x 95 x 13 mm (without tilt joint)
- Diameter:
  - ca. 7.80 mm (top)
  - ca. 12.90 mm (RP-SMA)