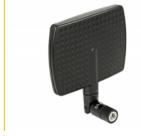

# Delock WLAN 802.11 ac/a/b/g/n Antenna RP-SMA plug 5 - 7 dBi directional with tilt joint black

#### Description

This Wireless LAN antenna can be connected to a WLAN device with RP-SMA interface, in order to send and receive signals. Due to the directivity of this antenna the wireless supply is improved in rooms.