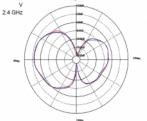

• Impedance: 50 Ohm

• Polarisation: vertical

• VSWR: 2.0

· HBW horizontal beamwidth:

70° @ 2.5 GHz

50° @ 5.7 GHz

VBW vertical beamwidth:

70° @ 2.5 GHz

60° @ 5.7 GHz

- Operating temperature: -10 °C ~ 55 °C
- · Housing material: ABS UV resistant

- Colour: black
- Dimensions:
  - ca. 90 x 120 x 13 mm (with tilt joint)
  - ca. 90 x 95 x 13 mm (without tilt joint)
- Diameter:
  - ca. 7.80 mm (top)
  - ca. 12.90 mm (RP-SMA)