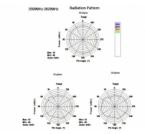

## **Specification**

• Connector: SMA plug

• Frequency range:

790 - 960 MHz

1710 - 2170 MHz

2570 - 2620 MHz

Antenna gain:

1.0 - 3.5 dBi @ 790 - 960 MHz

2.0 - 4.0 dBi @ 1710 - 2170 MHz

3.0 - 4.0 dBi @ 2570 - 2620 MHz

• Impedance: 50 Ohm

• Polarisation: linear, vertical

VSWR: 4.0

• Operating temperature: -10 °C ~ 55 °C

· Housing material: ABS

• Colour: black

#### **Technical characteristics**

| Frequency range:       | 2570 - 2620 MHz<br>790 - 960 MHz<br>1710 MHz - 2170 MHz                                             |
|------------------------|-----------------------------------------------------------------------------------------------------|
| Gain:                  | 1.0 - 3.5 dBi @ 790 - 960 MHz<br>2.0 - 4.0 dBi @ 1710 - 2170 MHz<br>3.0 - 4.0 dBi @ 2570 - 2620 MHz |
| Impedance:             | 50 Ω                                                                                                |
| Operating temperature: | -10 °C ~ 55 °C                                                                                      |
| Polarisation:          | linear vertical                                                                                     |
| VSWR:                  | 4.0                                                                                                 |