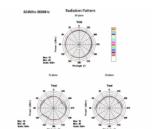

## **Specification**

• Connector: SMA plug

• Frequency range:

790 - 960 MHz

1710 - 2170 MHz

2570 - 2620 MHz

Antenna gain:

1.0 - 3.5 dBi @ 790 - 960 MHz

2.0 - 4.0 dBi @ 1710 - 2170 MHz

3.0 - 4.0 dBi @ 2570 - 2620 MHz

• Impedance: 50 Ohm

• Polarisation: linear, vertical

VSWR: 4.0

• Operating temperature: -10 °C ~ 55 °C

· Housing material: ABS

• Colour: black

#### **Technical characteristics**

| Frequency range:       | 2570 - 2620 MHz<br>790 - 960 MHz<br>1710 MHz - 2170 MHz                                             |
|------------------------|-----------------------------------------------------------------------------------------------------|
| Gain:                  | 1.0 - 3.5 dBi @ 790 - 960 MHz<br>2.0 - 4.0 dBi @ 1710 - 2170 MHz<br>3.0 - 4.0 dBi @ 2570 - 2620 MHz |
| Impedance:             | 50 Ω                                                                                                |
| Operating temperature: | -10 °C ~ 55 °C                                                                                      |
| Polarisation:          | linear vertical                                                                                     |
| VSWR:                  | 4.0                                                                                                 |