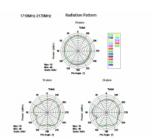

## **Specification**

• Connector: SMA plug

• Frequency range:

790 - 960 MHz

1710 - 2170 MHz

2570 - 2620 MHz

Antenna gain:

1.0 - 3.5 dBi @ 790 - 960 MHz

2.0 - 4.0 dBi @ 1710 - 2170 MHz

3.0 - 4.0 dBi @ 2570 - 2620 MHz

• Impedance: 50 Ohm

• Polarisation: linear, vertical

VSWR: 4.0

• Operating temperature: -10 °C ~ 55 °C

· Housing material: ABS

• Colour: black

#### **Technical characteristics**

| Frequency range:       | 2570 - 2620 MHz<br>790 - 960 MHz<br>1710 MHz - 2170 MHz                                             |
|------------------------|-----------------------------------------------------------------------------------------------------|
| Gain:                  | 1.0 - 3.5 dBi @ 790 - 960 MHz<br>2.0 - 4.0 dBi @ 1710 - 2170 MHz<br>3.0 - 4.0 dBi @ 2570 - 2620 MHz |
| Impedance:             | 50 Ω                                                                                                |
| Operating temperature: | -10 °C ~ 55 °C                                                                                      |
| Polarisation:          | linear vertical                                                                                     |
| VSWR:                  | 4.0                                                                                                 |