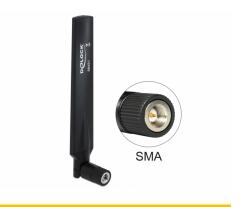

# Delock LTE Antenna SMA plug 1 - 4 dBi omnidirectional with tilt joint black

#### Description

This GSM / UMTS / LTE antenna can be connected to a GSM / UMTS / LTE device with SMA interface, in order to send and receive signals.

## **Specification**

• Connector: SMA plug

• Frequency range:

790 - 960 MHz

1710 - 2170 MHz

2570 - 2620 MHz

Antenna gain:

1.0 - 3.5 dBi @ 790 - 960 MHz

• Length:

ca. 163.10 mm (with tilt joint)

ca. 137.00 mm (without tilt joint)

• Diameter:

ca. 19.60 mm (top)

ca. 21.60 mm (max.)

ca. 13.50 mm (SMA)

### Interface