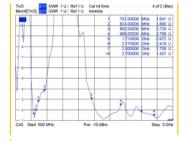

## **Specification**

• Connector: SMA plug

• Frequency range:

790 - 960 MHz

1710 - 2170 MHz

2570 - 2620 MHz

Antenna gain:

1.0 - 3.5 dBi @ 790 - 960 MHz

2.0 - 4.0 dBi @ 1710 - 2170 MHz

3.0 - 4.0 dBi @ 2570 - 2620 MHz

• Impedance: 50 Ohm

• Polarisation: linear, vertical

VSWR: 4.0

• Operating temperature: -10 °C ~ 55 °C

· Housing material: ABS

• Colour: black

#### **Technical characteristics**

| Frequency range:       | 2570 - 2620 MHz<br>790 - 960 MHz<br>1710 MHz - 2170 MHz                                             |
|------------------------|-----------------------------------------------------------------------------------------------------|
| Gain:                  | 1.0 - 3.5 dBi @ 790 - 960 MHz<br>2.0 - 4.0 dBi @ 1710 - 2170 MHz<br>3.0 - 4.0 dBi @ 2570 - 2620 MHz |
| Impedance:             | 50 Ω                                                                                                |
| Operating temperature: | -10 °C ~ 55 °C                                                                                      |
| Polarisation:          | linear vertical                                                                                     |
| VSWR:                  | 4.0                                                                                                 |