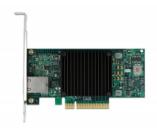

# Delock PCI Express x8 Card 1 x RJ45 10 Gigabit LAN i82599

# **Specification**

Connectors:

external: 1 x 10 Gigabit LAN RJ45 jack internal: 1 x PCI Express x8, V2.0

- Chipset: Intel 82599EN
- Data transfer rate:

10 Gigabit Ethernet up to 10 Gbps

PCI Express x8 up to 32 Gbps