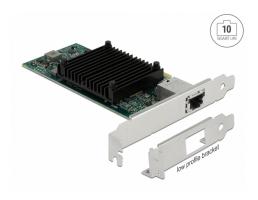

# Delock PCI Express x8 Card 1 x RJ45 10 Gigabit LAN i82599

# **Specification**

Connectors:

external: 1 x 10 Gigabit LAN RJ45 jack internal: 1 x PCI Express x8, V2.0

- Chipset: Intel 82599EN
- Data transfer rate:

10 Gigabit Ethernet up to 10 Gbps

PCI Express x8 up to 32 Gbps

# Package content

- PCI Express card
- Low profile bracket
- Driver CD
- User manual

# **Physical characteristics**

Slot bracket: Low Profile standard