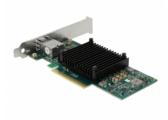

# Delock PCI Express x8 Card 1 x RJ45 10 Gigabit LAN i82599

# **Specification**

Connectors:

external: 1 x 10 Gigabit LAN RJ45 jack internal: 1 x PCI Express x8, V2.0

- Chipset: Intel 82599EN
- Data transfer rate:

10 Gigabit Ethernet up to 10 Gbps

PCI Express x8 up to 32 Gbps