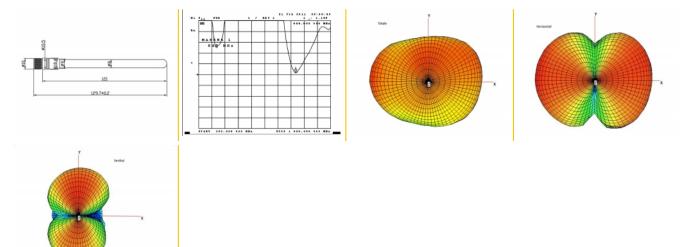

## **Specification**

- Connector: RP-SMA plug
- Frequency range: 868 MHz
- Antenna gain: 2 dBi
- Impedance: 50 Ohm
- Polarisation: linear, vertical
- VSWR: 2.0
- Return loss: -24.213 dB
- Operation temperature: -10  $^\circ\text{C}$  ~ 75  $^\circ\text{C}$
- Antenna tube: TPU
- Tube colour: black
- Dimension (LxWxH): ca. 129.7 x 10.0 x 10.0 mm