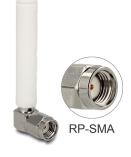

# Delock GSM Quadband Antenna RP-SMA 2 dBi 90° Omnidirectional Fixed White

## Description

This GSM/LTE antenna can be connected to your GSM/LTE device with RP-SMA connector in order to receive or to send a signal.

# **Technical details**

- GSM antenna external 90° fixed
- RP-SMA plug
- Frequency range: GSM: 850/900/1800/1900 MHz LTE: Band 20, 832 ~ 862 + 791 ~ 821 MHz
- RP-SMA plug: brass nickel plated
- Colour: white
- Gain: 2 dBi
- Operating temperature: -20 °C 60 °C
- Impedance: 50 Ohm
- VSWR: 2.0 max.
- Length: 53.50 mm
- Diameter: 8.00 mm