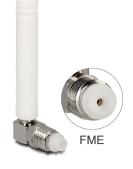

# Delock GSM Quadband Antenna FME 2 dBi 90° Omnidirectional Fixed White

## Description

This GSM/LTE antenna can be connected to your GSM/LTE device with FME connector in order to receive or to send a signal.

# **Specification**

- GSM antenna external 90° fixed
- FME plug
- Frequency range: GSM: 850/900/1800/1900 MHz LTE: Band 20, 832 ~ 862 + 791 ~ 821 MHz
- FME plug: brass nickel plated
- Colour: white
- Gain: 2 dBi
- Operating temperature: -20 °C 60 °C
- Impedance: 50 Ohm
- VSWR: 2.0 max.
- Length: 54.20 mm
- Diameter: 9.00 mm