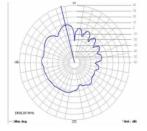

# **Specification**

- GSM antenna external 90° fixed
- FME plug
- Frequency range:

GSM: 850/900/1800/1900 MHz

LTE: Band 20, 832 ~ 862 + 791 ~ 821 MHz

• FME plug: brass nickel plated

Colour: blackGain: 2 dBi

• Operating temperature: -20 °C - 60 °C

Impedance: 50 OhmVSWR: 2.0 max.Length: 54.20 mmDiameter: 9.00 mm