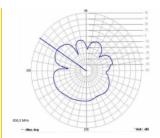

# **Specification**

- GSM antenna external 90° fixed
- FME plug
- Frequency range:

GSM: 850/900/1800/1900 MHz

LTE: Band 20, 832 ~ 862 + 791 ~ 821 MHz

• FME plug: brass nickel plated

Colour: blackGain: 2 dBi