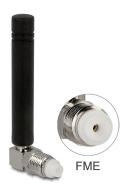

# Delock GSM Quadband Antenna FME 2 dBi 90° Omnidirectional Fixed Black

# **Specification**

- GSM antenna external 90° fixed
- FME plug
- Frequency range:

GSM: 850/900/1800/1900 MHz

LTE: Band 20, 832 ~ 862 + 791 ~ 821 MHz

• FME plug: brass nickel plated

Colour: blackGain: 2 dBi