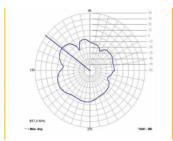

# **Specification**

- GSM antenna external 90° fixed
- FME plug
- Frequency range:

GSM: 850/900/1800/1900 MHz

LTE: Band 20, 832 ~ 862 + 791 ~ 821 MHz

• FME plug: brass nickel plated

Colour: blackGain: 2 dBi