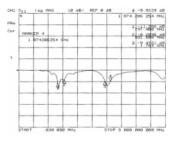

# **Specification**

- GSM antenna external 90° fixed
- FME plug
- Frequency range:

GSM: 850/900/1800/1900 MHz

LTE: Band 20, 832 ~ 862 + 791 ~ 821 MHz

• FME plug: brass nickel plated

Colour: blackGain: 2 dBi