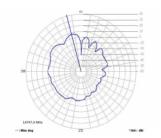

# **Specification**

- GSM antenna external 90° fixed
- FME plug
- Frequency range:

GSM: 850/900/1800/1900 MHz

LTE: Band 20, 832 ~ 862 + 791 ~ 821 MHz

• FME plug: brass nickel plated

Colour: blackGain: 2 dBi

• Operating temperature: -20 °C - 60 °C

Impedance: 50 OhmVSWR: 2.0 max.Length: 54.20 mmDiameter: 9.00 mm