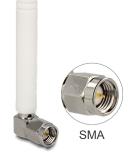

## Description

This GSM/LTE antenna can be connected to your GSM/LTE device with SMA connector in order to receive or to send a signal.

# **Specification**

- GSM antenna external fixed
- SMA plug
- Frequency range: GSM: 850/900/1800/1900 MHz LTE: Band 20, 832 ~ 862 + 791 ~ 821 MHz
- SMA plug: brass nickel plated
- Colour: white
- Gain: 2 dBi
- Operating temperature: -20 °C 60 °C
- Impedance: 50 Ohm
- VSWR: 2.0 max.
- Length: 53.50 mm
- Diameter: 8.00 mm