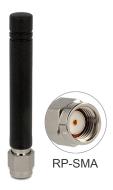

# Delock GSM Quadband Antenna RP-SMA 2 dBi **Omnidirectional Fixed Black**

### Description

This GSM/LTE antenna can be connected to your GSM/LTE device with RP-SMA connector in order to receive or to send a signal.

# **Specification**

- · GSM antenna external fixed
- RP-SMA plug
- Frequency range:

GSM: 850/900/1800/1900 MHz

LTE: Band 20, 832 ~ 862 + 791 ~ 821 MHz

· RP-SMA plug: brass nickel plated

· Colour: black • Gain: 2 dBi