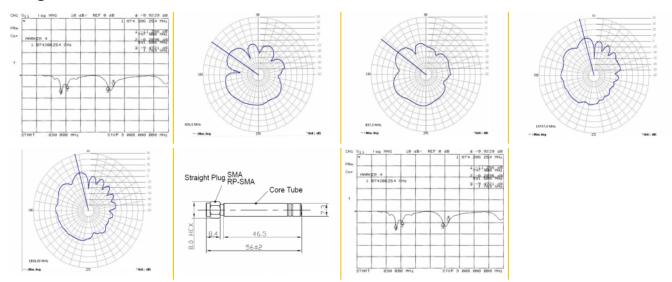

# **Specification**

- · GSM antenna external fixed
- RP-SMA plug
- Frequency range:

GSM: 850/900/1800/1900 MHz

LTE: Band 20, 832 ~ 862 + 791 ~ 821 MHz

· RP-SMA plug: brass nickel plated

· Colour: black • Gain: 2 dBi

• Operating temperature: -20 °C - 60 °C

• Impedance: 50 Ohm • VSWR: 2.0 max. • Length: 56.00 mm • Diameter: 8.00 mm