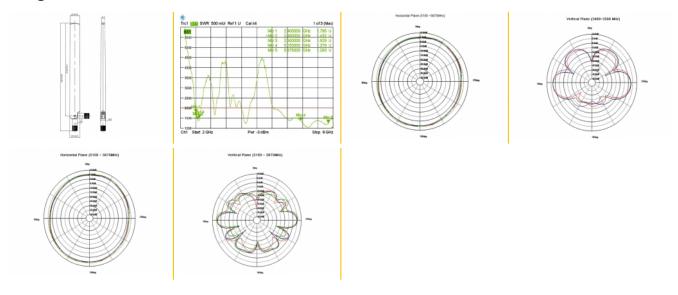

## **Specification**

- WLAN Antenna external with joint, rotatable
- RP-SMA plug
- Frequency range: 2.4000 ~ 2.4835 GHz,

5.1500 ~ 5.8750 GHz

• Gain: 3 ~ 6 dBi

• VSWR: 2.0 max.

• Impedance: 50 Ohm

• Operating temperature: -10°C ~ 55°C