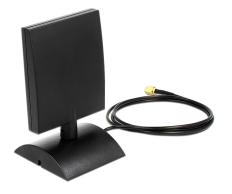

## Description

This wireless LAN antenna can be connected to your device with RP-SMA interface, in order to send and receive signals. With the help of the variable inclination of the antenna tilt and the magnetic base, you can position the antenna individually.

## **Specification**

- RP-SMA plug quick
- With flexible joint, rotatable
- Frequency range: 2.400 ~ 2.500 GHz, 5.150 ~ 5.875 GHz
- Peak gain: 6 dBi, 8 dBi
- VSWR: 2.0 : 1 max.
- HPBW: h/v: 70°/70°, h/v: 50°/60°
- Polarisation: linear, vertical
- Impedance: 50 Ohm
- Body: ABS UV resistant
- Operating temperature: -10°C ~ 55°C
- Cable length: 1 m
- Cable type: ULA 100
- Cable attenuation: 1.40 dB@2.500 GHz
  2.30 dB@5.875 GHz
- Cable colour: black
- Dimension: 123.00 x 69.00 x 29.50 mm
- Weight: 122 g

## Package content

• Antenna

Images