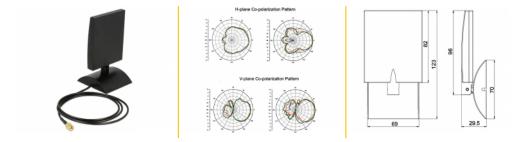

## **Specification**

- RP-SMA plug quick
- With flexible joint, rotatable
- Frequency range: 2.400 ~ 2.500 GHz, 5.150 ~ 5.875 GHz
- Peak gain: 6 dBi, 8 dBi
- VSWR: 2.0 : 1 max.
- HPBW: h/v: 70°/70°, h/v: 50°/60°
- Polarisation: linear, vertical
- Impedance: 50 Ohm
- Body: ABS UV resistant
- Operating temperature: -10°C ~ 55°C
- Cable length: 1 m
- Cable type: ULA 100
- Cable attenuation: 1.40 dB@2.500 GHz
  2.30 dB@5.875 GHz
- Cable colour: black
- Dimension: 123.00 x 69.00 x 29.50 mm
- Weight: 122 g