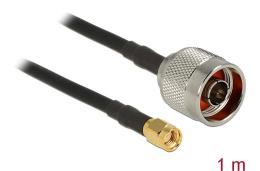

# Delock Antenna Cable N Plug > RP-SMA Plug CFD200 1 m low loss

### **Specification**

• Antenna extension cable

• Connectors: N plug > RP-SMA plug

• Cable type: CFD200

• Attenuation: 2.4 GHz 0.55 dB per meter

5.7 GHz 0.86 dB per meter

• Impedance: 50 Ohm

• Diameter: 4.80 mm

· Color: black

• Cable length: 1 m