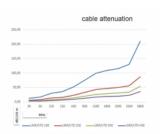

### Specification

- Antenna extension cable
- Connectors: N plug > RP-SMA plug
- Cable type: CFD200
- Attenuation: 2.4 GHz 0.55 dB per meter 5.7 GHz 0.86 dB per meter
- Impedance: 50 Ohm
- Diameter: 4.80 mm
- Color: black
- Cable length: 2 m