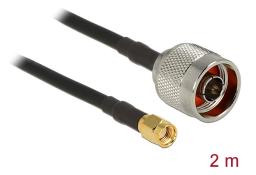

# Delock Antenna Cable N Plug > RP-SMA Plug CFD200 2 m Low Loss

### Specification

- Antenna extension cable
- Connectors: N plug > RP-SMA plug
- Cable type: CFD200
- Attenuation: 2.4 GHz 0.55 dB per meter 5.7 GHz 0.86 dB per meter
- Impedance: 50 Ohm
- Diameter: 4.80 mm
- Color: black
- Cable length: 2 m