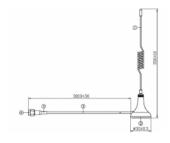

Material: base: ABS rod antenna: iron

Colour: black

• Antenna length including magnetic base: ca. 35.0 cm

Diameter magnetic base: ca. 3.0 cm

Cable: CoaxialCable type: RG-174

Cable color: black

Cable loss: 0.5 dB @ 200 MHz per meter RG-174

• Cable diameter: 2.5 mm

• Cable length: ca. 3 m

# **Physical characteristics**

| Antenna length incl. magnetic base: | 35.0 cm                            |
|-------------------------------------|------------------------------------|
| Diameter magnetical base:           | 3.0 cm                             |
| Cable category:                     | coaxial                            |
| Cable type:                         | RG-174                             |
| Cable attenuation:                  | 0.50 dB @ 200 MHz per meter RG-174 |
| Cable colour:                       | black                              |
| Cable length:                       | 3 m                                |
| Colour:                             | black                              |