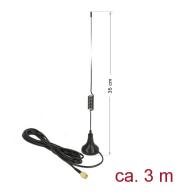

# Delock ISM 169 MHz Antenna SMA male 0 dBi omnidirectional with magnetic base fixed black

Material: base: ABS rod antenna: iron

Colour: black

• Antenna length including magnetic base: ca. 35.0 cm

Diameter magnetic base: ca. 3.0 cm

Cable: CoaxialCable type: RG-174

Cable color: black

Cable loss: 0.5 dB @ 200 MHz per meter RG-174

• Cable diameter: 2.5 mm

• Cable length: ca. 3 m