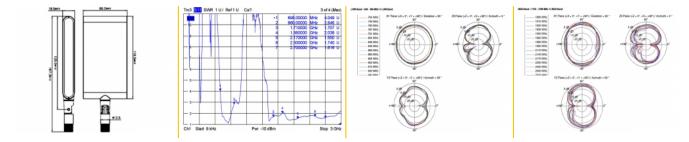

### **Specification**

- Connector: SMA plug
- LTE Band: 1/2/3/4/5/6/7/8/9/10/12/13/14/15/16/17/18/19/20/23/25
- 698~787 MHz, 791~960 MHz, 1710~2170 MHz, 2500~2700 MHz
- GSM/UMTS
- Bluetooth
- WLAN 2.4 GHz
- ZigBee 868~870 MHz, 902~928 MHz, 2405~2480 MHz
- Gain: 1~4 dBi
- Impedance: 50 Ohm
- VSWR: 3.0:1 max.
- Operating temperature: -10°C ~ 55°C
- Housing: ABS
- Dimensions (LxWxH): ca. 167.3 x 66.0 x 18.0 mm