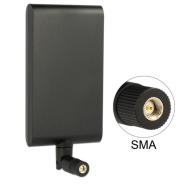

# Delock LTE Antenna SMA 1 ~ 4 dBi omnidirectional rotatable with flexible joint black

### **Specification**

- Connector: SMA plug
- LTE Band: 1/2/3/4/5/6/7/8/9/10/12/13/14/15/16/17/18/19/20/23/25
- 698~787 MHz, 791~960 MHz, 1710~2170 MHz, 2500~2700 MHz
- GSM/UMTS
- Bluetooth
- WLAN 2.4 GHz
- ZigBee 868~870 MHz, 902~928 MHz, 2405~2480 MHz
- Gain: 1~4 dBi
- Impedance: 50 Ohm
- VSWR: 3.0:1 max.
- Operating temperature: -10°C ~ 55°C
- Housing: ABS
- Dimensions (LxWxH): ca. 167.3 x 66.0 x 18.0 mm