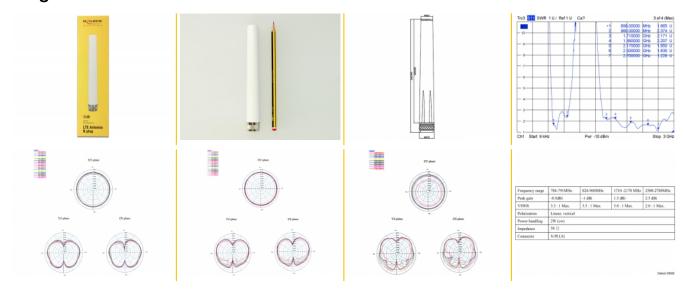

### **Specification**

· Connector: N plug

• LTE Band: 1/2/3/4/5/6/7/8/9/10/12/13/14/15/16/17/18/19/20/23/25

• Frequenzbereich: 698-791 / 824-960 / 1710-2170 / 2500-2700 Mhz

• GSM/UMTS

• ZigBee 868~870 MHz, 902~928 MHz, 2405~2480 MHz

• WLAN 2.4 GHz

• Gain: 0.5 ~ 2.5 dBi

• Impedance: 50 Ohm

• VSWR: 3.5:1 max.

• Operating temperature: -40°C ~ 70°C

• Housing: ABS UV protect

• Dimensions (LxØ): ca. 166.5 x 18.3 mm

• Diameter N plug: 22.5 mm