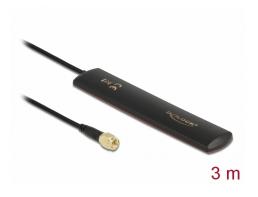

# Delock LTE Antenna SMA 3 dBi Omnidirectional Fixed Black Adhesive Mounting

#### Item no. 88987

EAN: 4043619889877 Country of origin: China Package: Zip poly bag

· Cable category: coaxial cable

• Cable typ: RG-174

• Cable attenuation: 0.93 dB @ 800 MHz per meter

Cable colour: blackCable length: ca. 3 m

Operating temperature: -10°C ~ 55°C

· Body: ABS UV resistant

Dimensions (LxWxH): ca. 115 x 22 x 5 mm