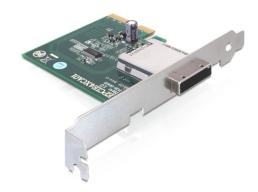

### **Description**

The Delock PCI Express Card powered by IOI expands your PC by one Multilane Molex port. This card can be used together with our external PCI Express docking stations.

# **Specification**

• IOI item number: EPCIE4XCA01

· Connector:

External: 1 x external 38 pin Multilane Molex connector

Internal: 1 x PCle x4

- Data transfer rate up to 5 Gb/s
- PCI Express x4, V 2.0
- · OS independent, no driver installation necessary