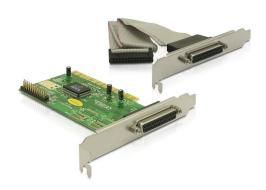

# **Delock PCI Card > 2 x Parallel**

#### **Description**

The Delock PCI card expands your PC by two external parallel ports. You can connect devices like scanner, printer etc. to the card.

# **Specification**

• Connector:

external:

1 x parallel D-Sub 25 pin female

connecting cable with rear bracket: 25 pin male >

1 x parallel D-Sub 25 pin

internal:

1 x 25 pin parallel port pin header

1 x 32-Bit PCI standard 2.1

- Chipset: Moschip
- Data transfer rate up to 1.5 Mb/s
- FIFO: 16 byte
- Automatically selects IRQ and I/O
- · Supports PCI IQR sharing
- SPP, PS2, EPP, ECP compatible to IEEE 1284