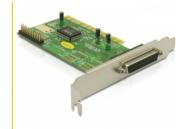

# **Delock PCI Card > 2 x Parallel**

#### **Description**

The Delock PCI card expands your PC by two external parallel ports. You can connect devices like scanner, printer etc. to the card.

# **Specification**

• Connector:

external:

1 x parallel D-Sub 25 pin female

connecting cable with rear bracket: 25 pin male >

1 x parallel D-Sub 25 pin

internal:

1 x 25 pin parallel port pin header

1 x 32-Bit PCI standard 2.1

- Chipset: Moschip
- Data transfer rate up to 1.5 Mb/s
- FIFO: 16 byte
- Automatically selects IRQ and I/O
- · Supports PCI IQR sharing
- SPP, PS2, EPP, ECP compatible to IEEE 1284