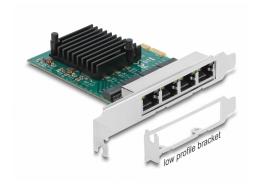

# Delock PCI Express x1 Card 4 x RJ45 Gigabit LAN RTL8111

## Description

The PCI Express card by Delock offers **four network ports** with a data transfer rate up to **1000 Mbps**.

## **Specification**

Connectors:

external: 4 x Gigabit LAN RJ45 jack internal: 1 x PCI Express x1, V2.0

• Chipset: Realtek RTL8111F

• Data transfer rate:

Ethernet up to 10 Mbps (Half/Full Duplex)

Fast Ethernet up to 100 Mbps (Half/Full Duplex)

## Package content

- PCI Express card
- · Low profile bracket
- Driver CD
- User manual