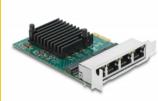

# Delock PCI Express x1 Card 4 x RJ45 Gigabit LAN RTL8111

## Description

The PCI Express card by Delock offers **four network ports** with a data transfer rate up to **1000 Mbps**.

## **Specification**

Connectors:

external: 4 x Gigabit LAN RJ45 jack internal: 1 x PCI Express x1, V2.0

• Chipset: Realtek RTL8111F

• Data transfer rate:

Ethernet up to 10 Mbps (Half/Full Duplex)

Fast Ethernet up to 100 Mbps (Half/Full Duplex)