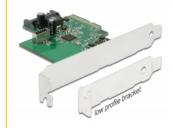

## **Package content**

- PCI Express card
- Low profile bracket
- User manual

# **Physical characteristics**

| Slo | t bracket: | Low Profile |
|-----|------------|-------------|
|     |            | standard    |