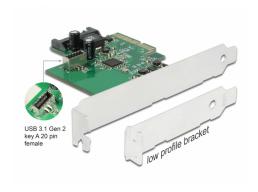

# Delock PCI Express x4 Card to 1 x internal USB 3.2 Gen 2 key A 20 pin female

#### Description

This PCI Express card by Delock expands the PC by one internal **USB 3.2 key A 20 pin female** port. Various cables can be connected to the card, to provide either one USB Type-C<sup>TM</sup> or one USB Type-A interface.

# **Specification**

• Connectors:

internal:

- 1 x SuperSpeed USB 10 Gbps (USB 3.2 Gen 2) key A 20 pin female
- 1 x SATA 15 pin power plug
- 1 x PCI Express x4, V3.0
- Chipset: Asmedia ASM3142
- Data transfer rate up to:

## **Package content**

- PCI Express card
- Low profile bracket
- User manual