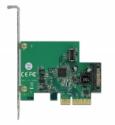

# **Specification**

• Connectors:

internal:

- 1 x SuperSpeed USB 10 Gbps (USB 3.2 Gen 2) key A 20 pin female
- 1 x SATA 15 pin power plug
- 1 x PCI Express x4, V3.0
- Chipset: Asmedia ASM3142
- Data transfer rate up to:

# **Technical characteristics**

| Chipset:            | Asmedia ASM3142 |
|---------------------|-----------------|
| Data transfer rate: | 10 Gbps         |