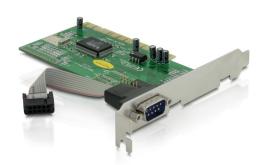

### **Description**

The Delock PCI card expands your PC by one external serial port. You can connect devices like scanner, modem, mouse etc. to the card.

# **Specification**

- 1 x DB9 serial port
- Compatible with 16C550 UART
- FIFO: 16 byte
- Data transfer rate up to 115.2 Kb/s
- Automatically selects IRQ and I/O
- Supports PCI IRQ sharing
- 32-Bit PCI standard 2.1
- Plug & Play
- Operation temperature : 0 °C ~ 70 °C