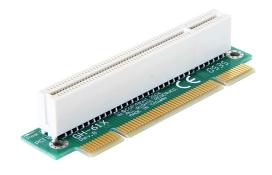

### **Description**

The PCI riser card by Delock enables the connection of a PCI card. This type of horizontal installation is necessary inside 48.3 cm (19 inch) rack mount cases with one height unit, where a vertical installation is not possible due to space limitation.

# **Specification**

- Connectors:
  - 1 x 32-Bit PCI male >
  - 1 x 32-Bit PCI slot
- For 48.3 cm (19 inches) cases 1U
- · Left insertion
- Slot height: 11 mm
- Dimension: mounting height 20 mm, complete height 27 mm