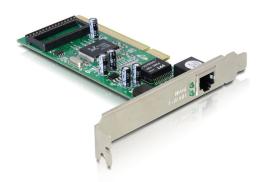

# **Delock PCI Card > 1 x Gigabit LAN**

### **Description**

The Delock PCI Gigabit Lan card enables you a network connection with a data transfer rate up to 1000 Mb/s.

### **Specification**

- 1 x Gigabit Lan port
- Compatible with IEEE 802.3, IEEE 802.3u, IEEE 802.3ab
- Data transfer rate up to 10/100/1000 Mb/s
- 32-Bit PCI standard 2.3
- Supports Wake On Lan (WOL)
- Supports IEEE802.3x full duplex flow control
- Supports IEEE802.1Q Virtual LAN (VLAN)