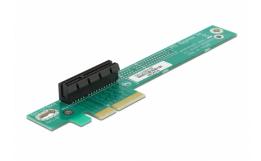

# Delock Riser Card PCI Express x4 > x4 90° left angled

#### Description

The PCI Express riser card by Delock angles the PCI Express slot by 90°. This type of horizontal installation is necessary inside 1U computer cases, where a vertical installation is not possible due to space limitation.

# **Specification**

- Connectors:
  - 1 x PCI Express x4 >
  - 1 x PCI Express x4
- For 48.3 cm (19 inches) cases 1U
- · Left insertion
- Dimension: mounting height 24 mm, complete height 32 mm
- · OS independent, no driver installation necessary