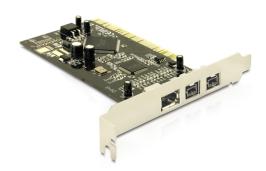

### **Description**

The Delock PCI card expands your PC by two external FireWire 800 and one external FireWire 400 port. You can connect FireWire devices like external enclosure, digital camera, camcorder etc. to the card.

## **Specification**

- 2 x external FireWire 1394B
- 1 x external FireWire 1394A
- Data transfer rate:
  FireWire A up to 400 Mb/s
  FireWire B up to 800 Mb/s
- 32-Bit PCI standard 2.3
- Hot Plug, Plug & Play