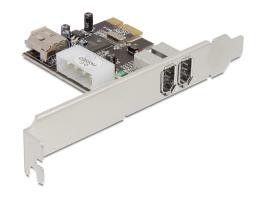

### Description

This PCI Express card by Delock expands the PC by two external FireWire A ports as well as one internal FireWire A port. Different FireWire devices such as external enclosure, digital cameras, camcorders, adapters etc. can be connected to this card.

## **Specification**

- Connectors: external: 2 x FireWire 1394A 6 pin female internal: 1 x FireWire 1394A 6 pin female (shared with 1st external FireWire port) 1 x 4 pin power connector
- 1 x PCI Express x1, V1.1
- Chipset: Texas Instruments
- Data transfer rate up to 400 Mbps
- Supports OHCI specification V1.1