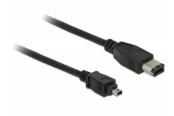

## Package content

- PCI Express card
- FireWire cable 6 pin / 4 pin
- User manual