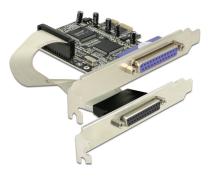

# **Delock PCI Express x1 Card to 2 x Parallel**

### Description

The PCI Express card by Delock expands a PC by two external parallel ports. Different devices such as scanner, printer etc. can be connected to this card.

## **Specification**

Connectors: external: 1 x Parallel DB25 female
1 x Parallel DB25 female (separate rear bracket) internal:
1 x PCI Express x1, V1.1

- Chipset: ASIX MCS9865, Asmedia
- Data transfer rate up to 1.5 Mbps
- SPP, PS2, EPP, ECP compatible to IEEE 1284