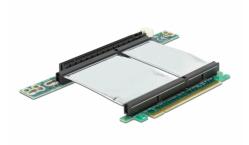

# Delock Riser Card PCI Express x16 > x16 with flexible cable 7 cm left insertion

### Description

The PCI Express riser card by Delock enables the connection of a PCI Express x16 card. This type of horizontal installation is necessary inside 48.3 cm (19 inch) rack mount cases with one height unit, where a vertical installation is not possible due to space limitation.

## Specification

- Connectors:
  1 x PCI Express x16 male >
  1 x PCI Express x16 slot
- For 48.3 cm (19 inches) cases 1U
- With flexible cable 7 cm
- Left insertion
- OS independent, no driver installation necessary