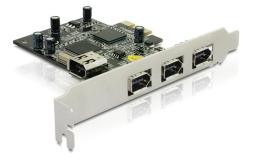

## Description

The Delock PCI Express card expands your PC by three external FireWire A ports as well as one internal FireWire A port. You can connect devices like e.g. external enclosure, digital cameras, camcorder, adapter etc. to the card.

# **Specification**

- 3 x external FireWire 1394A
- 1 x internal FireWire 1394A
- Data transfer rate up to 400 Mb/s
- Supports OHCI specifications V1.0 and 1.1
- PCI Express x1 standard
- Supports PCI Express 1.0a specification
- Hot Plug, Plug & Play