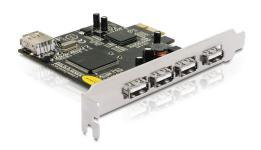

# Delock PCI Express Card > 4 x external + 1 x internal USB 2.0

#### Description

The Delock PCI Express card expands your PC by four external USB 2.0 ports as well as one internal USB 2.0 ports. You can connect USB devices like e.g. printer, scanner, keyboards, mouse, speaker, MP3 player, Card Reader etc. to the card.

## **Specification**

- · Chipset: NEC
- Connector:

external: 4 x USB 2.0 type A female internal: 1 x USB 2.0 type A female 1 x PCI Express x1, V1.0a

- Data transfer rate up to 480 Mb/s
- Supports EHCI and OHCI standard
- Plug & Play