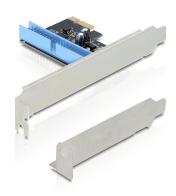

### **Description**

The Delock controller card can be plugged internally to the PCI Express slot. You can connect IDE devices like hard disk, CD-ROM drives etc. to the controller card.

# **Specification**

- 1 x internal PATA specification
- PCI Express x1 standard
- Supports PCI Express 1.0a specification
- Supports up to 2 HDDs on the IDE controller
- Supports up to UDMA6
- Supports PIO mode 0, 1, 2, 3, 4
- Supports 48-bit LBA mode
- Bootable