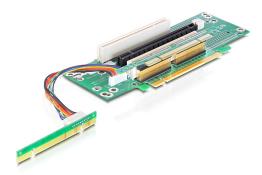

#### **Description**

This riser card by Delock allows installation of a PCI Express x16 and up to two PCI cards horizontal. Therefor the riser card needs to be plugged into the PCI Express and PCI slot of the motherboard. If there is the need of the second PCI slot on the riser card, it should be plugged in the additional PCI connector to the motherboard.

Because of the space-saving horizontal installation the riser card is particularly suitable for application in 48.3 cm (19 inches) chassis with 2 height units.

#### **Specification**

- Connectors:
  - 1 x PCI Express x16 male
  - 1 x PCI Express x16 slot
  - 2 x PCI slot
  - 2 x PCI male
- For 48.3 cm (19 inches) cases 1U
- · Left insertion
- · Lowest slot height: 13.3 mm