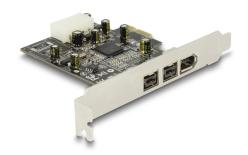

# Delock PCI Express x1 Card > 2 x external FireWire B + 1 x external FireWire A

## **Description**

This PCI Express card by Delock expands the PC by two external FireWire 800 ports as well as one external FireWire 400 port. Different FireWire devices such as external enclosure, digital cameras, camcorder, adapter etc. can be connected to this card.

## **Specification**

- Connector:
  - external:
  - 2 x FireWire 1394B 9 pin female
  - 1 x FireWire 1394A 6 pin female
  - internal:
  - 1 x PCI Express x1
  - 1 x 4 pin power connector
- Chipset: Texas Instruments
- Data transfer rate:
  - FireWire A up to 400 Mb/s
  - FireWire B up to 800 Mb/s
- Supports OHCI specifications V1.0 and 1.1
- Hot Swap, Plug & Play